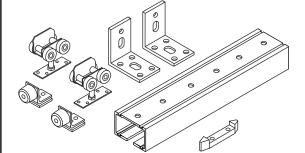

## H1100A-SW Kits Include:

I ea 550A Mill Finished Aluminum Track

- I A/550 Aluminum Alloy Side Wall Track Bracket (One at each end and no more than three feet in between.) Fasteners not included.

- 2 ea 556/57 Painted Black Steel Body Zinc Coated Steel Wheels and Pendant Bolt Hangers
- 2 ea HH3/301 Galvanized Steel In-Track Stop
- I ea 89/2N Gray Nylon Mortise Guide