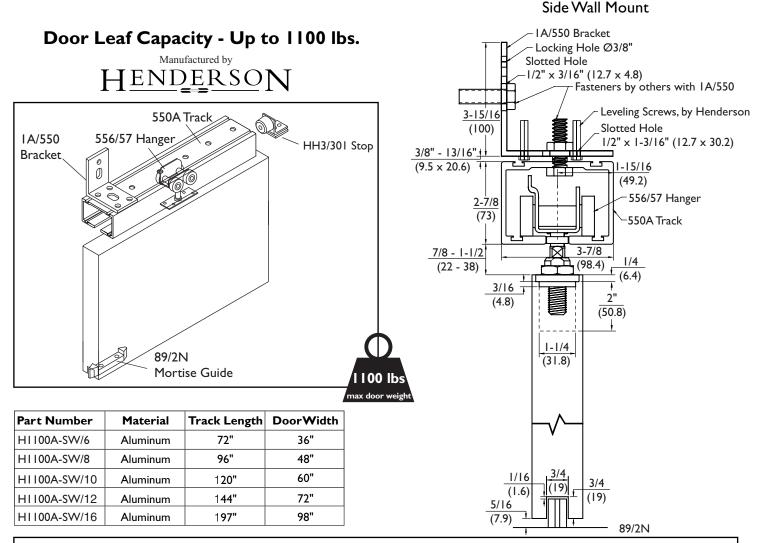

## H1100A-SW Kits Include:

I ea 550A Mill Finished Aluminum Track

- I A/550 Aluminum Alloy Side Wall Track Bracket (One at each end and no more than three feet in between.) Fasteners not included.

- 2 ea 556/57 Painted Black Steel Body Zinc Coated Steel Wheels and Pendant Bolt Hangers
- 2 ea HH3/301 Galvanized Steel In-Track Stop
- I ea 89/2N Gray Nylon Mortise Guide