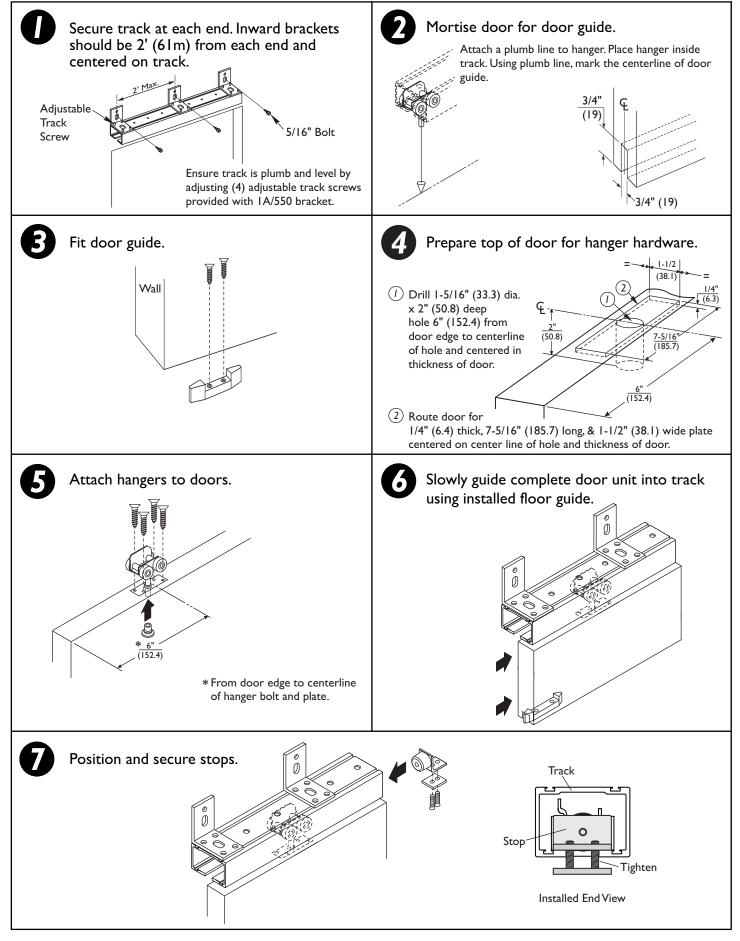

## **IMPORTANT:**

Visually check all bolts and screws; tighten if necessary. If access door is installed, check operation. Check operation of doors for ease.

- Door catches floor guide: Check that the track is level. Ensure that the track and floor guide are parallel to within +/- 1/8" (3).
- Door scrubs: Check that the door is level on hangers.
- Door moves while in operation: Check hangers are installed correctly.